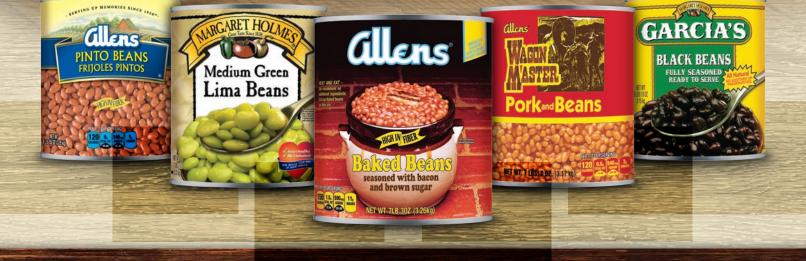

## m Beans m

For a hearty, delicious meal that your customers will crave, look no further than our wide variety of beans. We offer fiber-packed beans your operation needs for side dishes, soups and stews, casseroles, and many other recipes! Protein-rich beans help your customers cut calories without feeling deprived. Our beans are easy to serve - just open the can and heat.