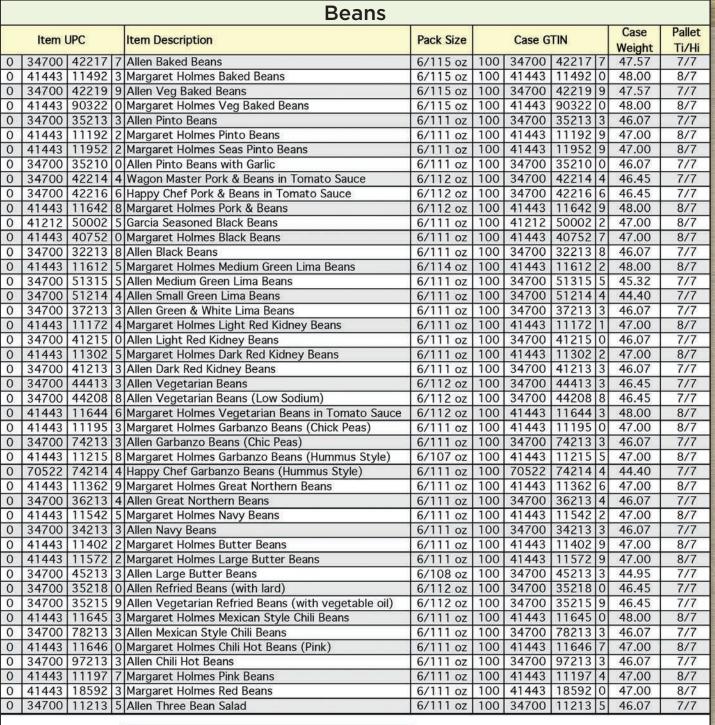

allans

Lima Beans

Cuse Cube: 0.95

Case Dimensions

18.5 X 12.37 X 7.18

Contact McCall Farms at 1-800-277-2012 to order delicious Southern Vegetables.

www.mccallfarms.com 6615 S. Irby Street • Effingham, SC 29541