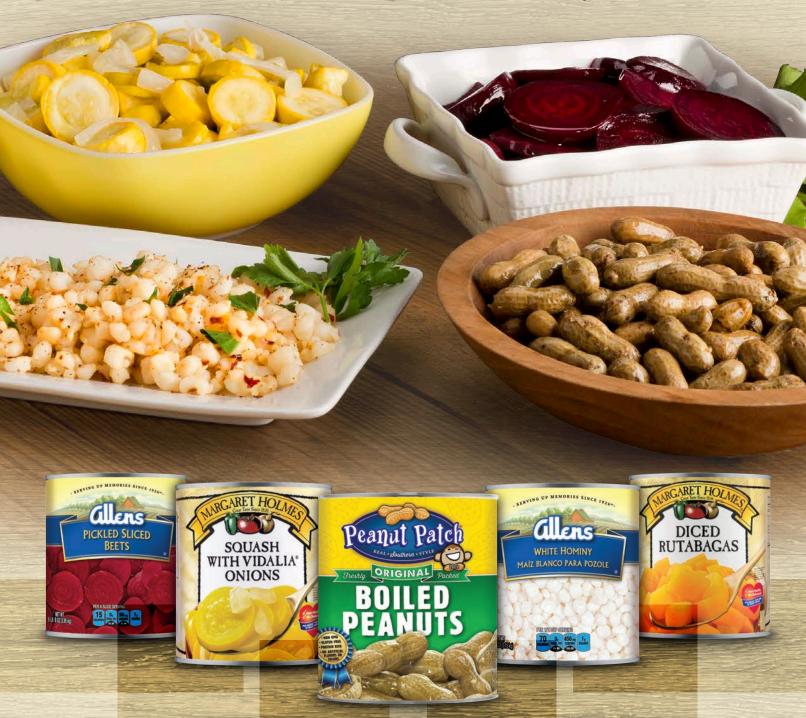

## Southern Specialties

McCall Farms offers a variety of Southern Specialties that can't be found anywhere else like Diced Rutabagas, Pickled Sliced Beets, Seasoned Squash with Onions and our famous Peanut Patch Boiled Peanuts. Your customers will appreciate the unique, extended selection of Southern specialties we offer.