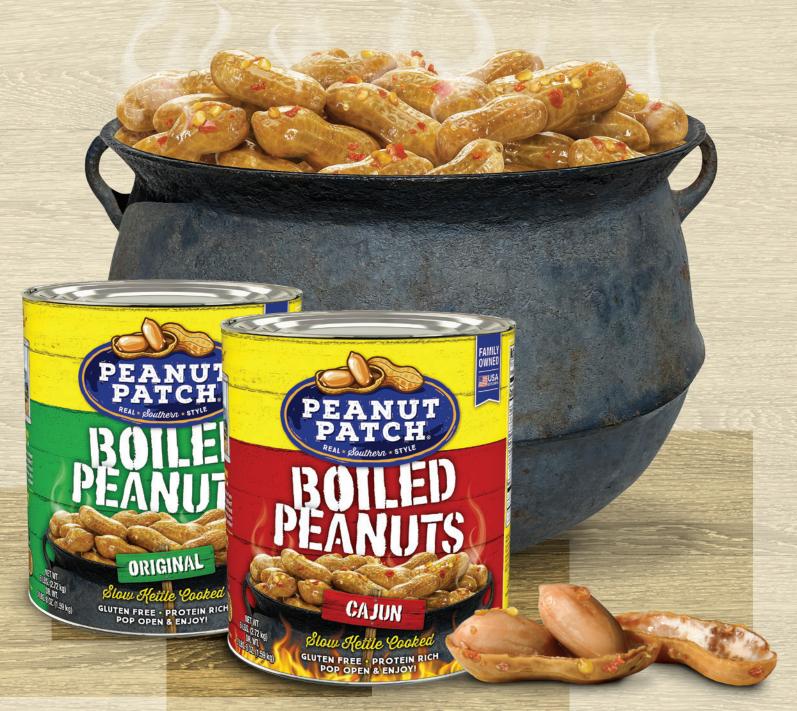

## **™** Boiled Peanuts **™**

All Peanut Patch Boiled Peanuts are picked from the ground, and boiled in the can in less than 24 hours. Our process does not allow drying in the sun, and since the green boiled peanuts are boiled in the can, we preserve all of the natural nutritional value of the peanut.

|          |         | Peanut Patch Boiled Peanuts |            |                  |                         |              |       |  |  |  |
|----------|---------|-----------------------------|------------|------------------|-------------------------|--------------|-------|--|--|--|
| ITEM UPC |         |                             | Mfg Item # | ITEM DESCRIPTION | LABEL                   | PACK/SIZE    |       |  |  |  |
| Ī        | 0 41443 | 11092                       | 5          | 11092            | Original Boiled Peanuts | Peanut Patch | 6/#10 |  |  |  |
|          | 0 41443 | 11682                       | 8          | 11682            | Cajun Boiled Peanuts    | Peanut Patch | 6/#10 |  |  |  |