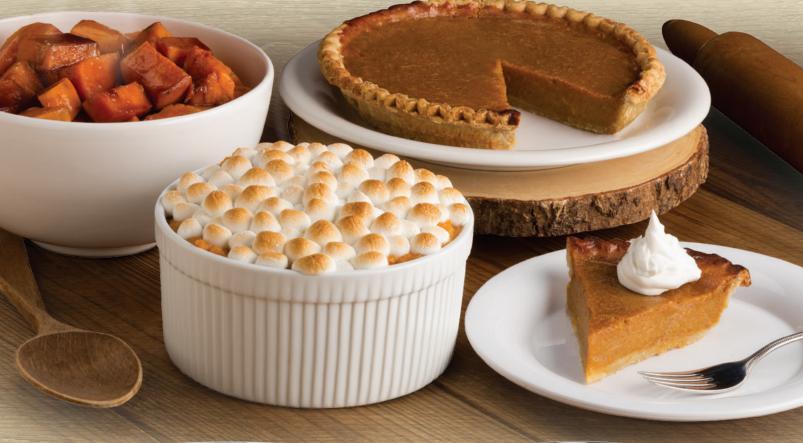

## m Yams m

Whether candied, graced with marshmallows or a crumbly pecan praline topping, sweet potatoes play a huge role during the holidays. Just like that glorious turkey, dressing and green bean casserole, sweet potatoes are a classic holiday comfort food. Yams have increased in popularity as an everyday dish because of their taste, versatility and high nutritional value.